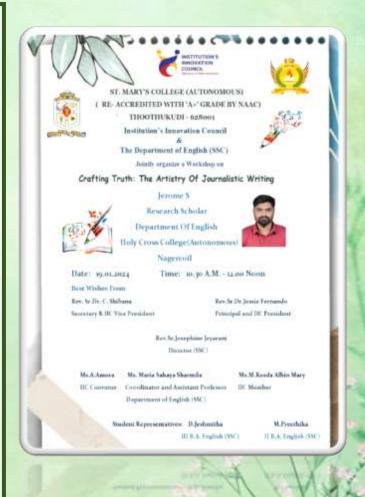

## IIC

IIC of St. Mary's College and the Department of English (SSC) jointly conducted a Workshop on "Crafting Truth: The Artistry of Journalistic Writing" on 19th January 2024. The workshop started with an invocation. S. Jerome, Research Scholar, Holy Cross College, Nagercoil was the resource person. The speaker gave a profound idea about journalistic writing, types of journalism, and the skills needed to enter into the field of journalism. The speaker apprised about various job opportunities.