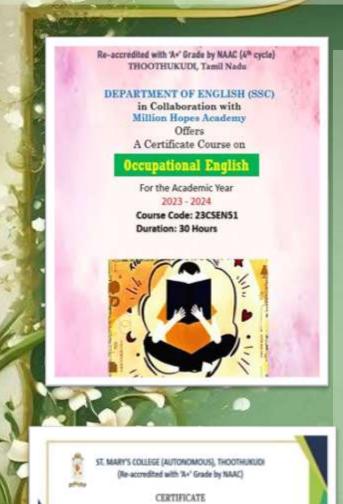

# Gertificate Course

This is to verify that ... No. S. E. Malacou Marson-2012/2012

III B.A Baglish (SSC) Mit resigned the Continue Co.

OCCUPATIONAL DIGILATE

OPERATIONAL DIGILATE

English was offered as a Occupational Certificate Course for the II and III u/G students from 27th June to 16th December 2022. Ms. S. Jebarathinam Nancy Juliet and Sherlin Newton were the course Ms instructors. For the first 23 days, 45 minutes sessions were conducted in the afternoon and the last 15 hours were conducted as 5 hour sessions. A total of 30 hours was completed. An exam was conducted based on the syllabus to test the knowledge gained by the students. The students were issued certificates with Grade levels, 32 students benefitted out of this programme