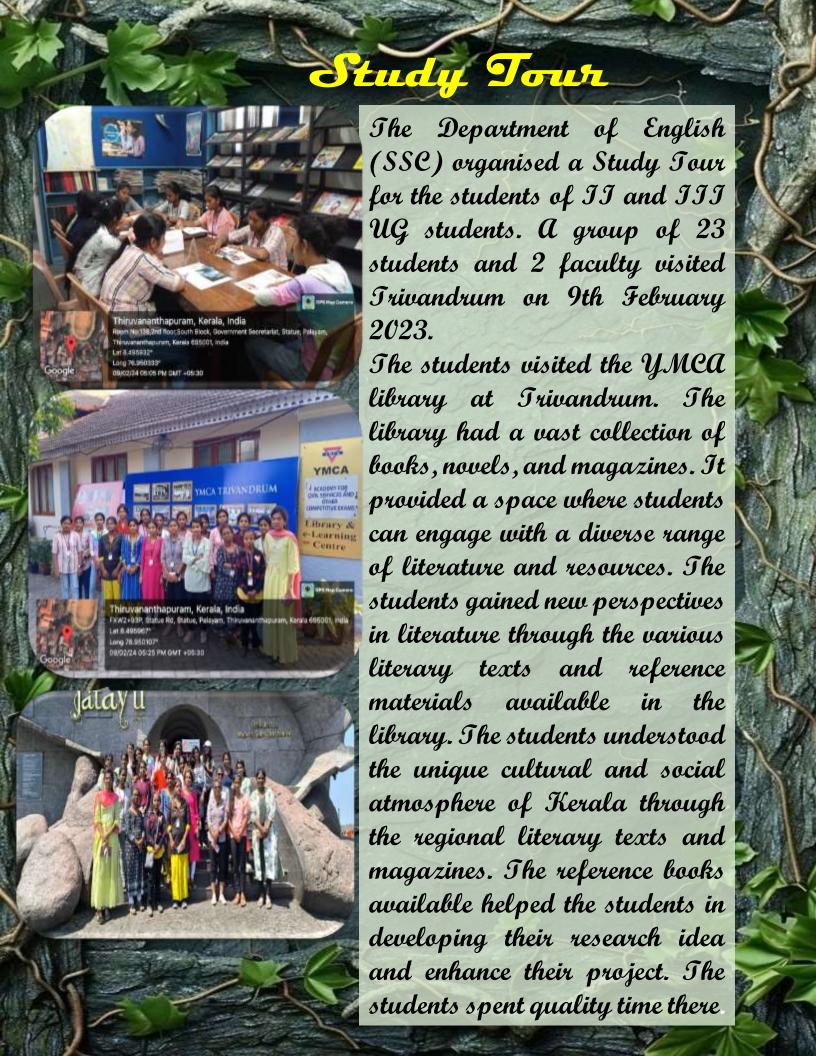

The students visited Varkala which is a beautiful coastal town. The gentle sea breeze created a relaxing ambience. It is a perfect place to unwind and enjoy the beauty of nature. The students visited Earth Jatayu centre. which has mythological significance. It is the world's biggest bird sculpture. The students reached the sculpture through cable car which gave them a wonderful experience. It is an inspiring depiction of the mystical bird from the Hindu epic Ramayana. Standing at an impressive height, the sculpture captures Jatayu's valiant attempt to rescue Sita and Ravana. The sculpture showcases Jatayu's wings spread wide heroic stance, symbolizing in α courage and sacrifice. It inspired the students with its majestic presence and significance. The students narrative wider knowledge aained and Ω understanding of literature through the various books available in the library. The library visit was very beneficial for the students as it enabled them to enhance their research perspectives and project. The Jatayu sculptures provided them a visual experience of the Indian Mythology which they have read in literary texts. Travelling made the students to enjoy together and the trip helped the teacher-student strengthening relation relationship which would result in better teaching learning outcomes.