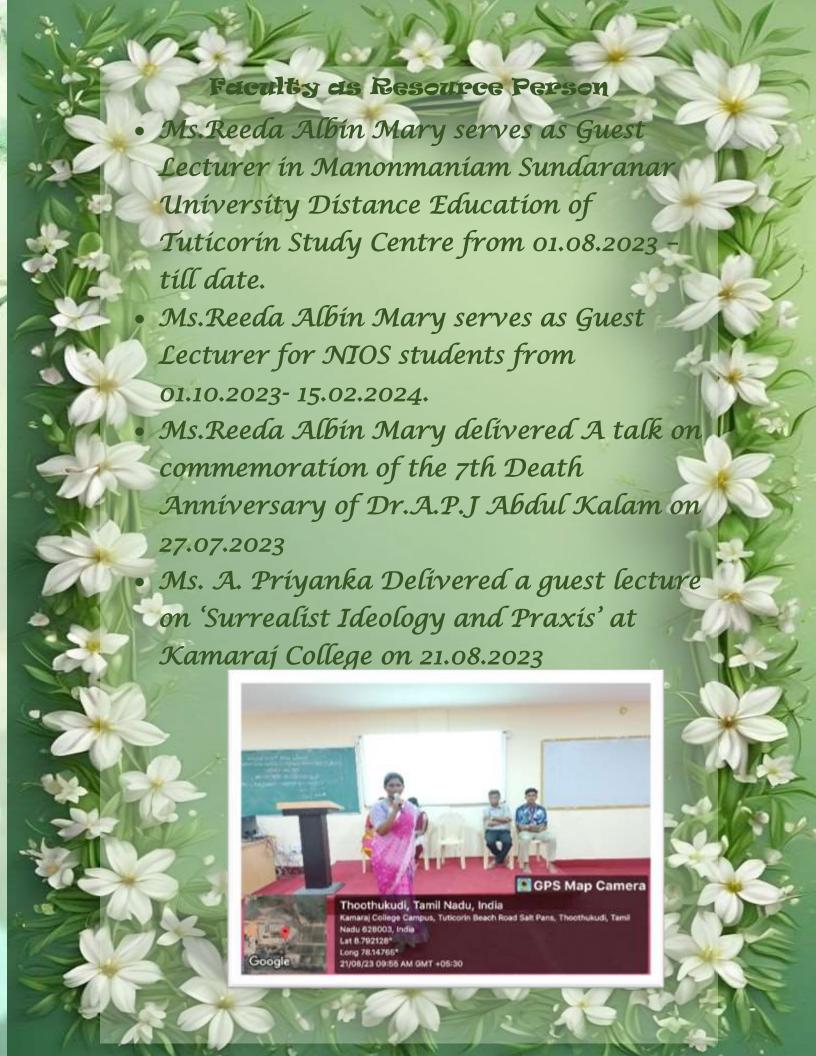

Ms. Maria Sahaya Sharmila was awarded the Best Assistant Professor Award at "International Awards 2023" by Malaysia Bharathi Creative Channel, Malaysia and Sanjana Educational Foundation Srivaikundam on 05<sup>th</sup> September 2023.