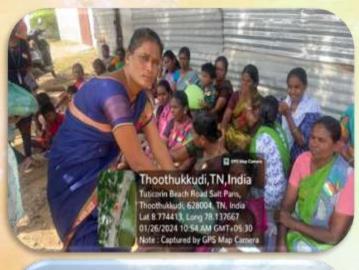

The students of II B.A.
English (SSC) organised
Helping Hand Camp in the
adopted area of Raja Pandi
Nagar on 26rd January, 2024. .
Groceries and food items were
distributed to the needy people
of the village. Nearly 40 people
participated and were
benefitted.

The Students of II B.A. English (SSC) under the Community Development Programme organized the Republic Day Celebration in the adopted area of Raja Pandi Nagar on 26rd January, 2024. The students conducted various and organized programs which stressed the importance of women education and equality.