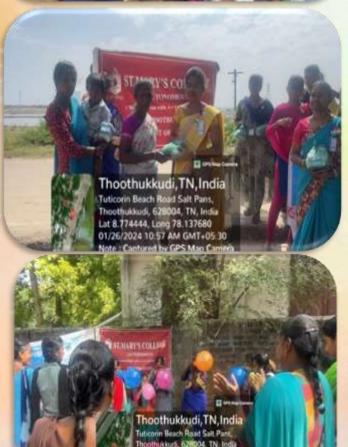

The students of II B.A.
English (SSC) organised
Helping Hand Camp in the
adopted area of Raja Pandi
Nagar on 26rd January, 2024. .
Groceries and food items were
distributed to the needy people
of the village. Nearly 40 people
participated and were
benefitted.

The Students of II B.A. English (SSC) under the Community Development Programme organized the Republic Day Celebration in the adopted area of Raja Pandi Nagar on 26rd January, 2024. The students conducted various and organized programs which stressed the importance of women education and equality.