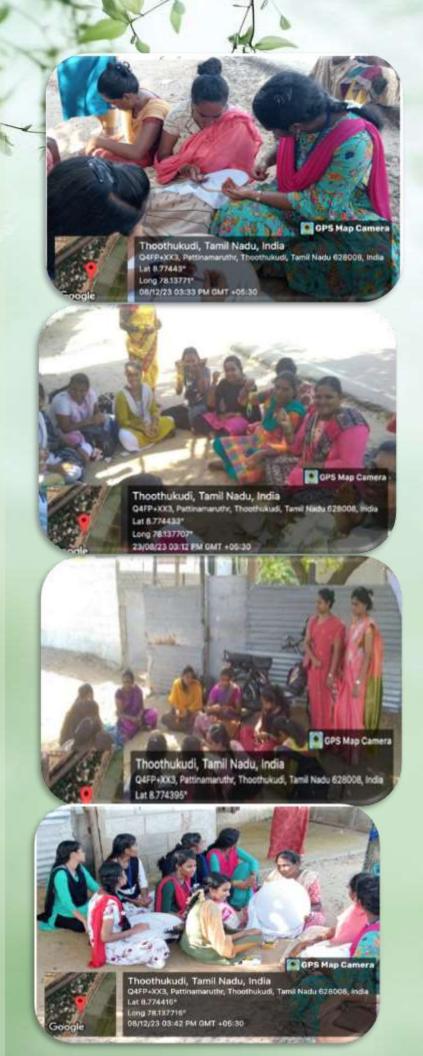

CDP

The Department of English (SSC) organized a Handson Training Programme for Women on Handicrafts in the adopted area of Raja Pandi Nagar on 23rd August, 2023. The training programme was conducted by 10 students of II B.A English (SSC). The students trained the women in the making of different types of jewellery from beads and quilling paper.

The students of II B.A. English (SSC) under the Community Development Programme organized a Entrepreneurship Training Program on Aari work in the adopted area of Raja Pandi Nagar on 8th December, 2023. participants Around 40 enthusiastically and cheerfully participated and got benefitted in this training program. It gave very good exposure to those women to do their own ornamentation and kindled their interest.