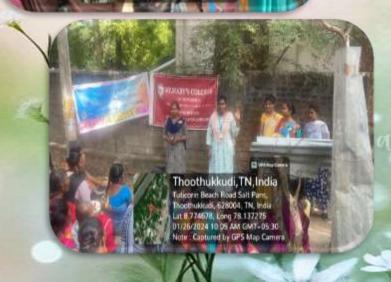

The students of II B.A.
English (SSC) organised
Helping Hand Camp in the
adopted area of Raja Pandi
Nagar on 26rd January, 2024. .
Groceries and food items were
distributed to the needy people
of the village. Nearly 40 people
participated and were
benefitted.

The Students of II B.A. English (SSC) under the Community Development Programme organized the Republic Day Celebration in the adopted area of Raja Pandi Nagar on 26rd January, 2024. The students conducted various and organized programs which stressed the importance of women education and equality.